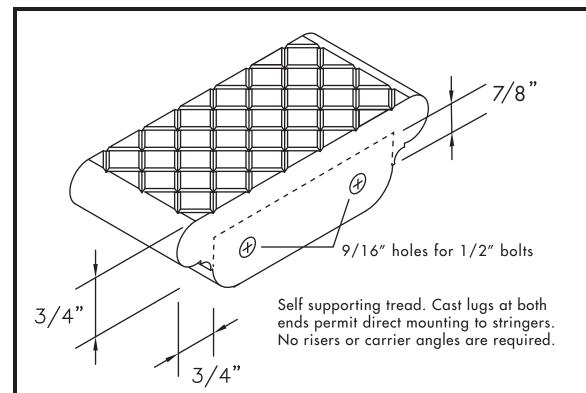

## **Surface Design: Cross Hatched**

Non-Slip cast metal stair nosing with #24 virgin grain Silicon Carbide abrasive granules embedded into the walking surface while the matrix is in a molten state.

| BILL OF MATERIAL |          |       |        |               |          |
|------------------|----------|-------|--------|---------------|----------|
| METAL CHOICE     | QUANTITY | WIDTH | LENGTH | ANCHOR CHOICE | LOCATION |
|                  |          |       |        |               |          |
|                  |          |       |        |               |          |
|                  |          |       |        |               |          |
|                  |          |       |        |               |          |
|                  |          |       |        |               |          |